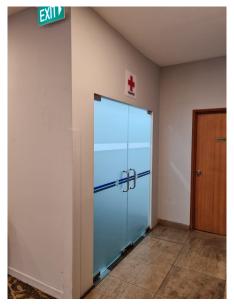

To reach the finance department, kindly proceed to the second level of the building and turn left from the staircase. Head towards the end of the corridor as seen in the image below.

From there, walk towards the right corner to see the entrance of the Singapore Red Cross finance department.