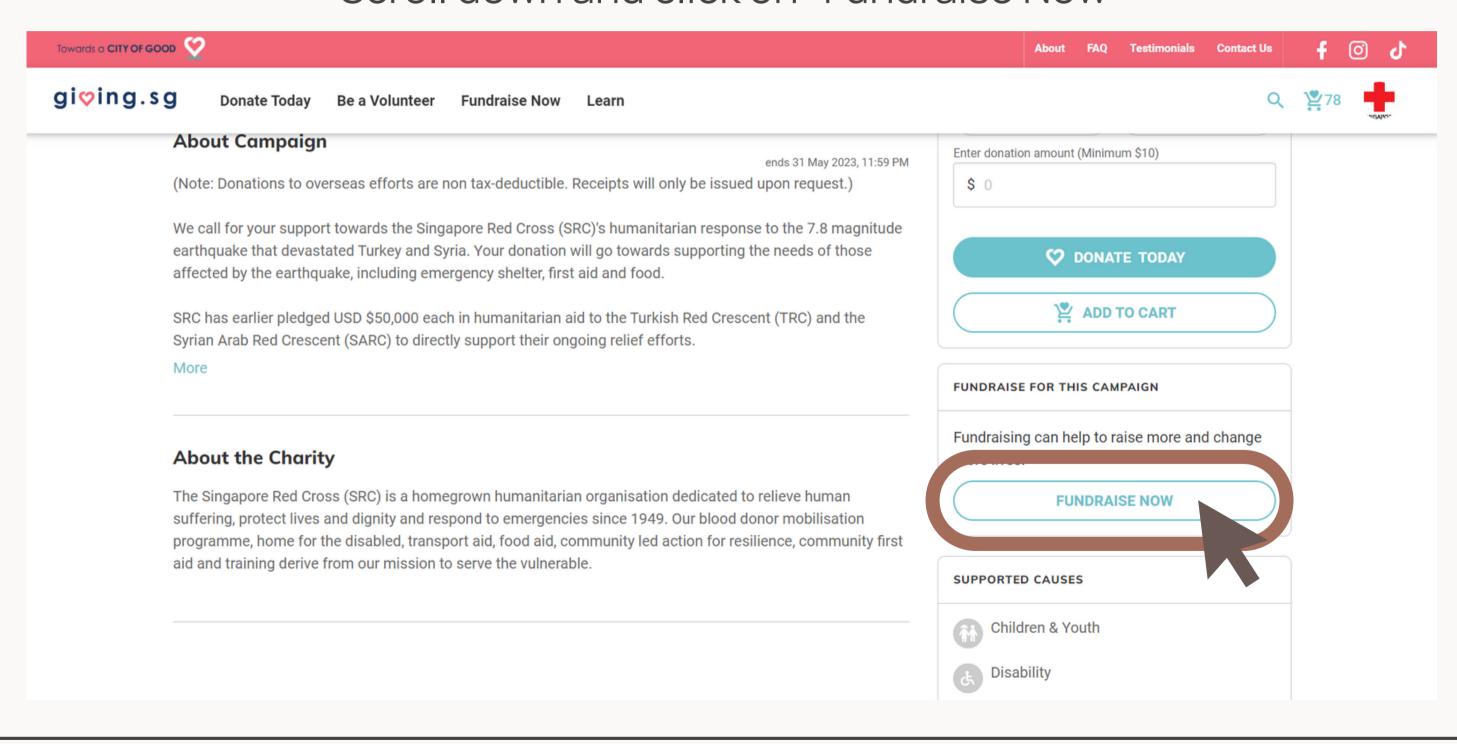

#### Scroll down and click on "Fundraise Now"

Login to your Giving.sg Account

You will be prompted by Giving.sg to login. If you do not have an account, you can create one here or log in with Facebook!

|          | Log In                                       |
|----------|----------------------------------------------|
|          | F LOG IN WITH FACEBOOK                       |
|          | Your information is safe and secure with us. |
|          | or log in with your email                    |
| Email    |                                              |
| Your er  | nail address                                 |
| Password | ?                                            |
| Your pa  | ssword                                       |
|          | Forgot your password                         |
|          | LOG IN                                       |
|          |                                              |