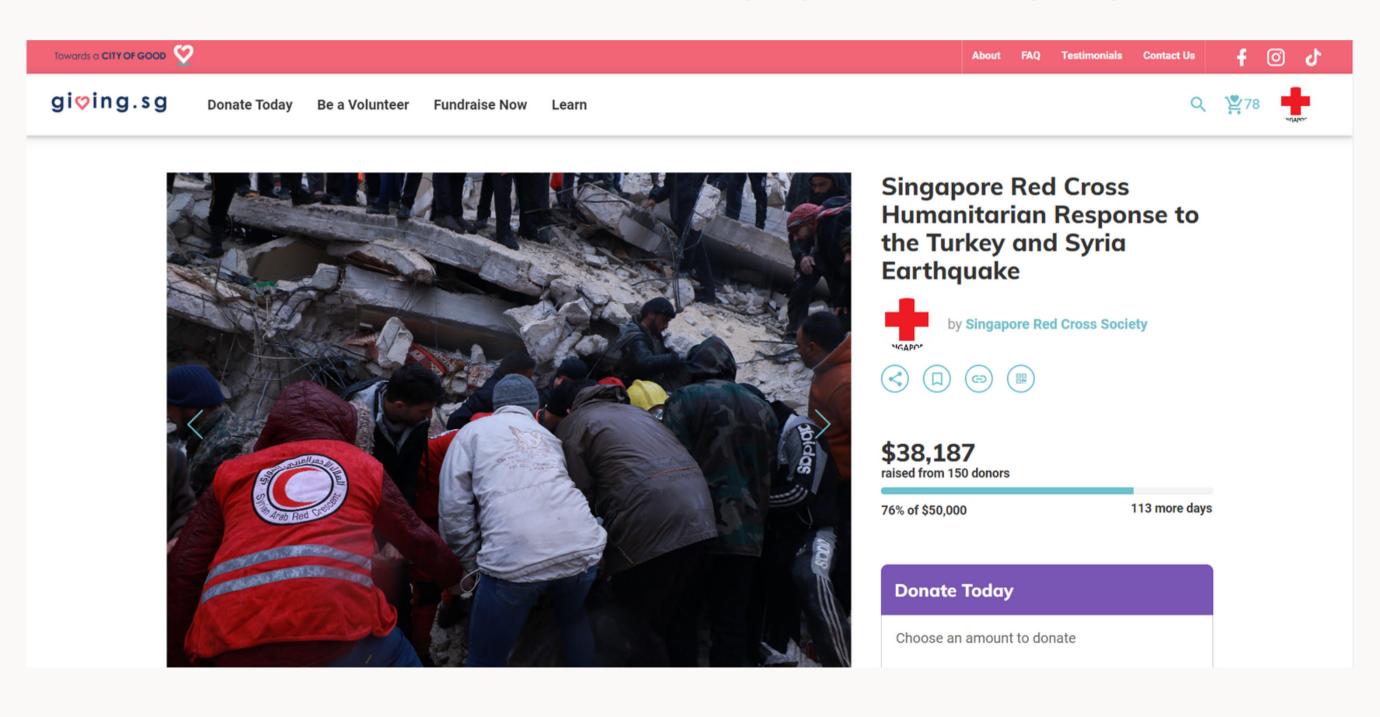

#### Step-by-Step Campaign Creation Guide

for the Turkey and Syria Earthquake

Click here to visit our Giving.sg fundraising page