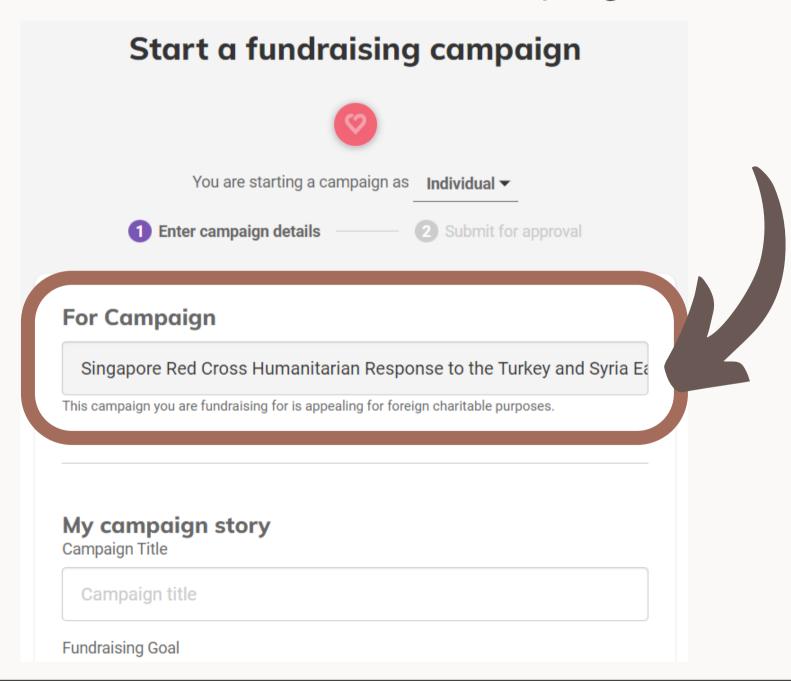

Ensure that you see this campaign title is selected under "For Campaign"

From here on, you may fill in your campaign details here (such as campaign title, campaign story, fundraising goal, campaign duration etc.).